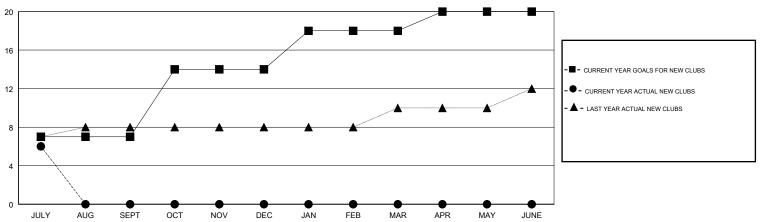

### GOALS AND ACTUAL NEW CLUBS CUMULATIVE

# LOCATION INDIA

**GMT CA** 

| Clubs         |               |             |               | Members               |                           |                         |                                              |
|---------------|---------------|-------------|---------------|-----------------------|---------------------------|-------------------------|----------------------------------------------|
|               | RESULTS FOR   | R 2018-2019 |               | RESULTS FOR 2018-2019 |                           |                         |                                              |
| QUARTER       | NEW CLUB GOAL | NEW CLUBS   | DROPPED CLUBS | QUARTER               | MEMBER GROWTH NET<br>GOAL | MEMBER GROWTH<br>ACTUAL | DROPPED MEMBERS ACTUAL (including transfers) |
| JULY/AUG/SEPT | 7             | 6           | 1             | JULY/AUG/SEPT         | 185                       | 151                     | 64                                           |
| OCT/NOV/DEC   | 7             | 0           | 0             | OCT/NOV/DEC           | 160                       | 0                       | 0                                            |
| JAN/FEB/MAR   | 4             | 0           | 0             | JAN/FEB/MAR           | 75                        | 0                       | 0                                            |
| APR/MAY/JUNE  | 2             | 0           | 0             | APR/MAY/JUNE          | 50                        | 0                       | 0                                            |