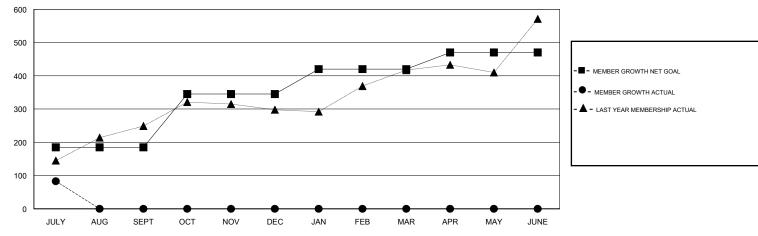

## GOALS AND ACTUAL MEMBERS CUMULATIVE

| DROPPED CLUBS: 1  DROPPED MEMBERS |          | 14 CLUBS OF 89 ADDED 1 OR MORE<br>NEW MEMBERS | GENDER DISTRIBUTION           MALE         2,533 (71.39%)           FEMALE         1,015 (28.61%)           Women Percentage Fiscal Year Goal: 2% |       |
|-----------------------------------|----------|-----------------------------------------------|---------------------------------------------------------------------------------------------------------------------------------------------------|-------|
| DECEASED                          | 2        | OLIOCULEDE EOD OLIMINATIVE                    | TOTAL FAMILY UNIT MEMBERS                                                                                                                         | 1,416 |
| CLUB CANCELLED OTHER              | 36<br>26 | CLICK HERE FOR CUMULATIVE  MEMBERSHIP DATA    | FAMILY MEMBERS PAYING HALF DUES                                                                                                                   | 730   |
| TOTAL                             | 64       |                                               |                                                                                                                                                   |       |

# LOCATION INDIA

**GMT CA** 

| Clubs         |               |             |               | Members               |                           |                         |                                              |
|---------------|---------------|-------------|---------------|-----------------------|---------------------------|-------------------------|----------------------------------------------|
|               | RESULTS FOR   | R 2018-2019 |               | RESULTS FOR 2018-2019 |                           |                         |                                              |
| QUARTER       | NEW CLUB GOAL | NEW CLUBS   | DROPPED CLUBS | QUARTER               | MEMBER GROWTH NET<br>GOAL | MEMBER GROWTH<br>ACTUAL | DROPPED MEMBERS ACTUAL (including transfers) |
| JULY/AUG/SEPT | 7             | 6           | 1             | JULY/AUG/SEPT         | 185                       | 151                     | 64                                           |
| OCT/NOV/DEC   | 7             | 0           | 0             | OCT/NOV/DEC           | 160                       | 0                       | 0                                            |
| JAN/FEB/MAR   | 4             | 0           | 0             | JAN/FEB/MAR           | 75                        | 0                       | 0                                            |
| APR/MAY/JUNE  | 2             | 0           | 0             | APR/MAY/JUNE          | 50                        | 0                       | 0                                            |